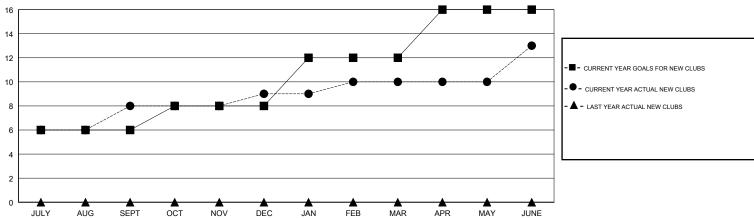

ts as of: 06/30/2019

#### GMT: SWADESH RANJAN SAHA

# LOCATION INDIA

**GMT CA** 

| Clubs  RESULTS FOR 2018-2019 |   |   |   | Members  RESULTS FOR 2018-2019 |     |     |     |
|------------------------------|---|---|---|--------------------------------|-----|-----|-----|
|                              |   |   |   |                                |     |     |     |
| JULY/AUG/SEPT                | 6 | 8 | 1 | JULY/AUG/SEPT                  | 90  | 216 | 62  |
| OCT/NOV/DEC                  | 2 | 1 | 6 | OCT/NOV/DEC                    | 130 | 86  | 450 |
| JAN/FEB/MAR                  | 4 | 1 | 0 | JAN/FEB/MAR                    | 185 | 51  | 11  |
| APR/MAY/JUNE                 | 4 | 3 | 2 | APR/MAY/JUNE                   | 145 | 275 | 220 |

### GOALS AND ACTUAL NEW CLUBS CUMULATIVE



### GOALS AND ACTUAL MEMBERS CUMULATIVE



| - ■ - MEMBER GROWTH NET GOAL      |  |
|-----------------------------------|--|
| - ● - MEMBER GROWTH ACTUAL        |  |
| - A - LAST YEAR MEMBERSHIP ACTUAL |  |
|                                   |  |
|                                   |  |

| DROPPED CLUBS: 9 |     |
|------------------|-----|
| DROPPED MEMBERS  |     |
| DECEASED         | 7   |
| CLUB CANCELLED   | 269 |
| OTHER            | 451 |
| TOTAL            | 727 |

|                                | 1 |
|--------------------------------|---|
| 56 CLUBS OF 81 ADDED 1 OR MORE |   |
| NEW MEMBERS                    |   |
|                                |   |
|                                |   |
|                                | 1 |

MALE 2,161 (71.79%)
FEMALE 849 (28.21%)
Wome