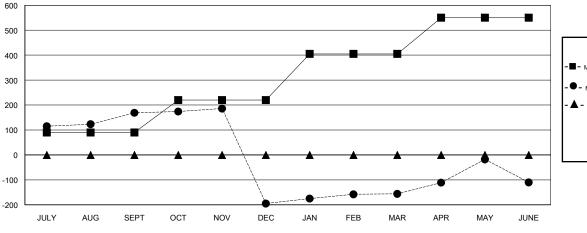

### GOALS AND ACTUAL MEMBERS CUMULATIVE

| - ■ - MEMBER GROWTH NET GOAL      |  |
|-----------------------------------|--|
| - ● - MEMBER GROWTH ACTUAL        |  |
| - A - LAST YEAR MEMBERSHIP ACTUAL |  |
|                                   |  |
|                                   |  |